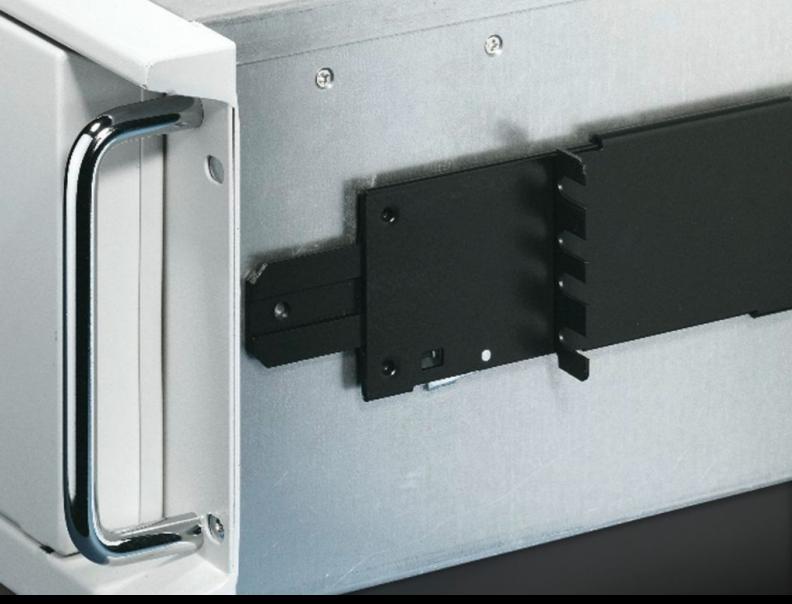

## TS 3659.180 - Server telescopic slides

For optimum accessibility to the servers, even when built-in.

## **Features**

| Model No.             | TS 3659.180                                                                                                     |
|-----------------------|-----------------------------------------------------------------------------------------------------------------|
| Design                | For 468.6-687.4 mm distance between levels                                                                      |
| Product description   | Facilitate optimum accessibility to the servers, even when built-in For servers with a maximum width of 426 mm. |
| Material              | Sheet steel                                                                                                     |
| Supply includes       | Telescopic slide with mounting kit Assembly parts                                                               |
| Extension length      | 511.2 mm                                                                                                        |
| To fit                | Enclosure type: TS: 600 mm Enclosure type: TS IT Enclosure type: VX IT                                          |
| Load capacity         | 30 kg                                                                                                           |
| Note                  | Only in conjunction with L-shaped mounting angles                                                               |
| Packs of              | 2 pc(s).                                                                                                        |
| Net weight            | 2.424                                                                                                           |
| Gross weight          | 2.624                                                                                                           |
| Customs tariff number | 73269098                                                                                                        |
| EAN                   | 4028177222908                                                                                                   |
| ETIM 9                | EC002520                                                                                                        |
| ETIM 8                | EC002520                                                                                                        |
| ECLASS 8.0            | 27189261                                                                                                        |