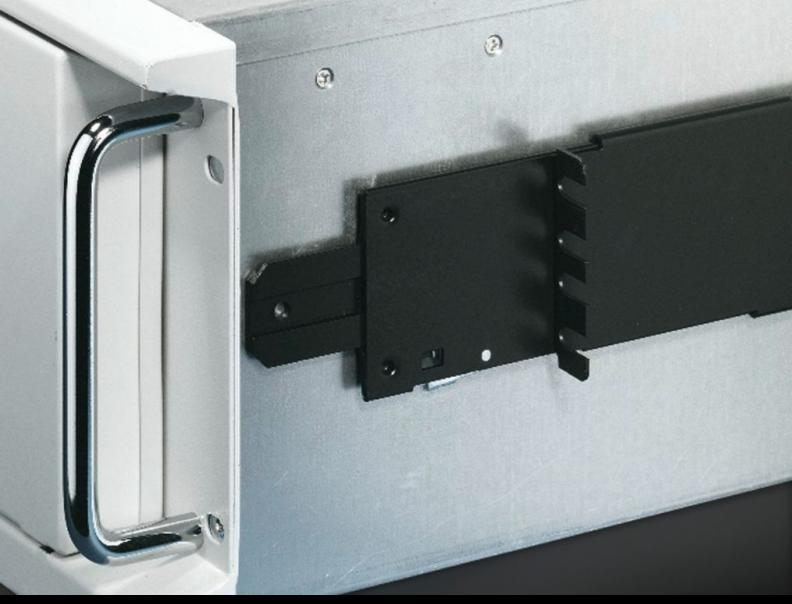

## TS 3659.190 - Server telescopic slides

For optimum accessibility to the servers, even when built-in.