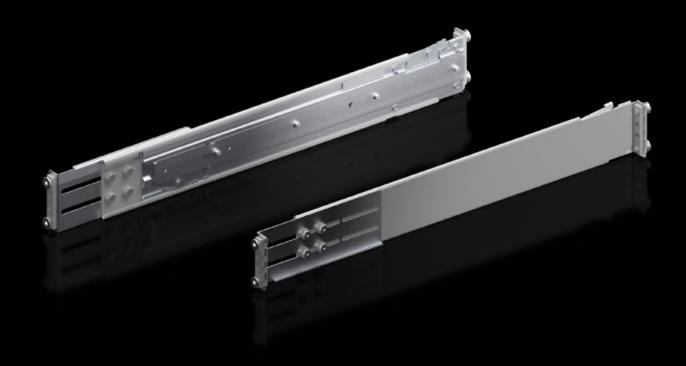

# IT 3659.191 - Server telescopic slides for IT rack systems and IT racks

Ensure optimum access to the servers, even when built-in. For servers with a maximum width of 430 mm.

#### **Features**

| Model No.                     | IT 3659.191                                                                                                    |
|-------------------------------|----------------------------------------------------------------------------------------------------------------|
| Design                        | For 573.65 - 701.65 mm distance between levels                                                                 |
| Product description           | Ensure optimum access to the servers, even when built-in. For servers with a maximum width of 430 mm.          |
| Material                      | Sheet steel                                                                                                    |
| Load capacity                 | 30 kg                                                                                                          |
| Note                          | Only in conjunction with L-shaped mounting angles                                                              |
| To fit                        | Enclosure type: TS TS IT VX VX IT Depth: = 800 mm                                                              |
| Packs of                      | 2 pc(s).                                                                                                       |
| Net weight                    | 2.82                                                                                                           |
| Gross weight                  | 3.08                                                                                                           |
| PCF per pack (cradle-to-gate) | 6 kg CO2 eq (Cat B)                                                                                            |
| Note on PCF category          | Category B: PCF value (cradle-to-gate) based on the product weight, approximately calculated and self-declared |
|                               |                                                                                                                |