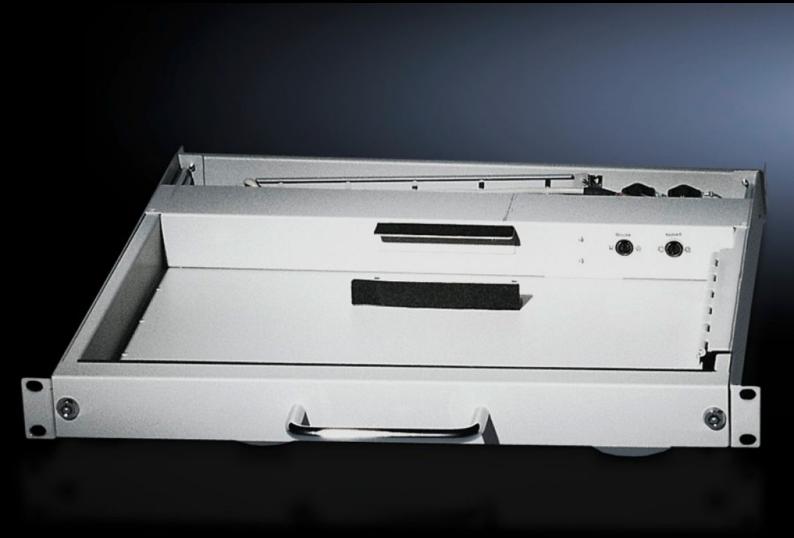

## HP 3659.520 - Keyboard rack, 482.6 mm (19")

482.6 mm (19") rack-mounted chassis 1 U, prepared for the installation of 482.6 mm (19") keyboards with touchpad or trackball and mouse.

## **Features**

| Model No.                        | HP 3659.520                                                                                                                                                                                                                                                  |
|----------------------------------|--------------------------------------------------------------------------------------------------------------------------------------------------------------------------------------------------------------------------------------------------------------|
| Design                           | PS/2                                                                                                                                                                                                                                                         |
| Product description              | 482.6 mm (19") rack-mounted chassis 1 U, 430 mm deep. Prepared for the installation of 482.6 mm (19") keyboards with touchpad or trackball and mouse. Solid, lockable front. Telescopic slides with integral clamp. Prepared for installation of a mousepad. |
| Material                         | Sheet steel                                                                                                                                                                                                                                                  |
| Colour                           | RAL 7035                                                                                                                                                                                                                                                     |
| Supply includes                  | 482.6 mm (19") chassis excluding keyboard<br>Connection cable<br>Mounting bracket for 800 and 900 mm enclosure depth<br>Assembly parts                                                                                                                       |
| Dimensions                       | Width: 482.6 mm                                                                                                                                                                                                                                              |
| Max. keyboard dimensions (WxHxD) | 417 x 39 x 210 mm                                                                                                                                                                                                                                            |
| Packs of                         | 1 pc(s).                                                                                                                                                                                                                                                     |
| Net weight                       | 6.624                                                                                                                                                                                                                                                        |
| Gross weight                     | 6.973                                                                                                                                                                                                                                                        |
| Customs tariff number            | 94039910                                                                                                                                                                                                                                                     |
| EAN                              | 4028177290006                                                                                                                                                                                                                                                |
| ECLASS 8.0                       | 27189261                                                                                                                                                                                                                                                     |
|                                  |                                                                                                                                                                                                                                                              |