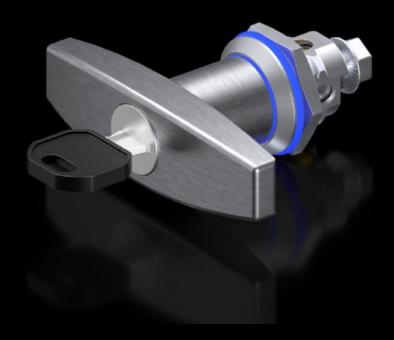

## HD 4000.067 T handle HD

State: 25/08/2025 (Source: rittal.com/sg-en)

## HD 4000.067 - T handle HD

As an alternative to the standard lock insert with lock cylinder insert in a hygienic design.