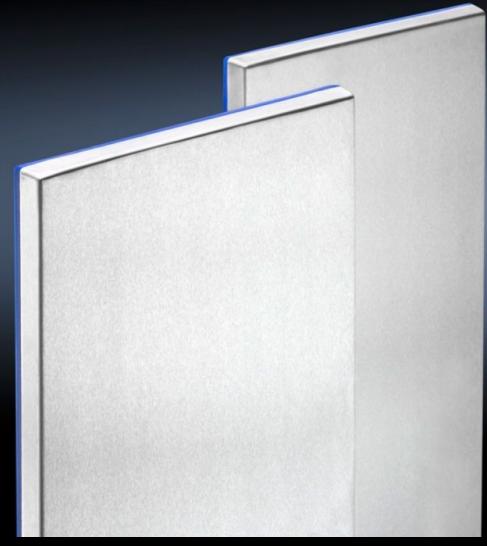

## HD 4000.185 - HD side panels for HD large enclosure

Side panels with exterior blue silicone seal. Screw fastening points are located inside the sealing zone.