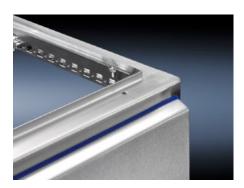

## HD 4000.185 - HD side panels for HD large enclosure

Side panels with exterior blue silicone seal. Screw fastening points are located inside the sealing zone.