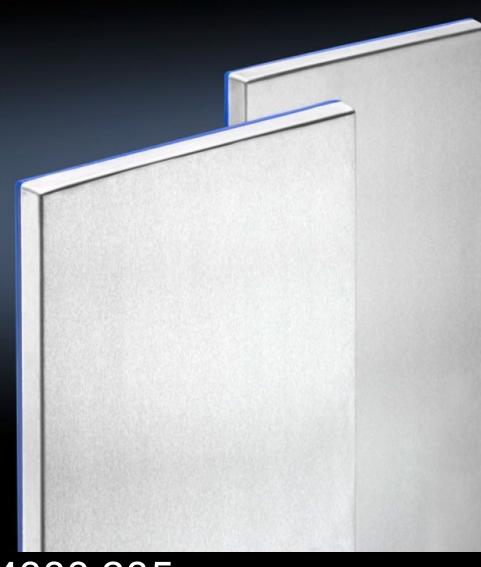

## HD 4000.205 - HD side panels for HD system enclosure

Side panels with exterior blue silicone seal. Screw fastening points are located inside the sealing zone.