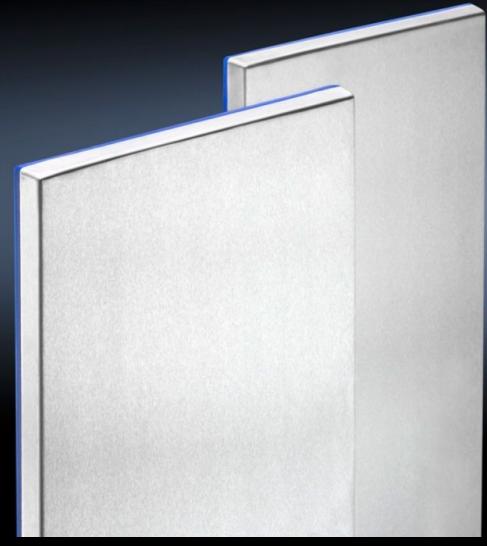

## HD 4000.206 - HD side panels for HD system enclosure

Side panels with exterior blue silicone seal. Screw fastening points are located inside the sealing zone.