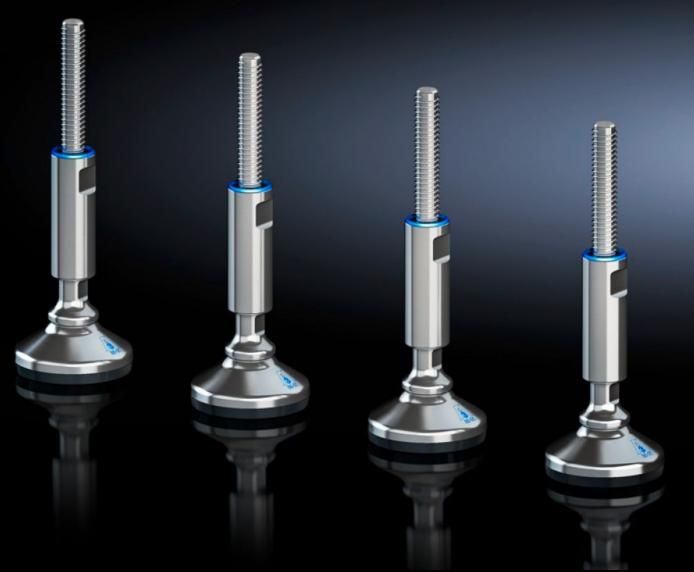

### HD 4000.240 - Levelling feet HD

Levelling feet HD minimise cleaning time thanks to fully covered, permanently sealed threads and provide compensation of floor inclines up to an angle of 10° thanks to flexible base plate.

#### **Features**

| Model No.             | HD 4000.240                                                                                                                                                                                                                                                                       |
|-----------------------|-----------------------------------------------------------------------------------------------------------------------------------------------------------------------------------------------------------------------------------------------------------------------------------|
| Design                | without base mount                                                                                                                                                                                                                                                                |
| Benefits              | Minimises cleaning time thanks to fully covered, permanently sealed threads Compensation of floor inclines up to an angle of 10° thanks to flexible base Baying can even be achieved on sloping floors, thanks to a large levelling range Certification to 3-A Sanitary Standards |
| Material              | Stainless steel 1.4301 (AISI 304)                                                                                                                                                                                                                                                 |
| Supply includes       | Assembly parts and seals                                                                                                                                                                                                                                                          |
| Load capacity         | Max. 7000 N static per levelling foot                                                                                                                                                                                                                                             |
| Dimensions            | Thread: M12                                                                                                                                                                                                                                                                       |
| To fit                | Enclosure type: HD compact enclosure VX VX SE TS                                                                                                                                                                                                                                  |
| Levelling range       | 122 - 175 mm                                                                                                                                                                                                                                                                      |
| Packs of              | 4 pc(s).                                                                                                                                                                                                                                                                          |
| Net weight            | 2                                                                                                                                                                                                                                                                                 |
| Gross weight          | 2.342                                                                                                                                                                                                                                                                             |
| Customs tariff number | 73181900                                                                                                                                                                                                                                                                          |
| EAN                   | 4028177707641                                                                                                                                                                                                                                                                     |
| ETIM 9                | EC002622                                                                                                                                                                                                                                                                          |
| ETIM 8                | EC002622                                                                                                                                                                                                                                                                          |