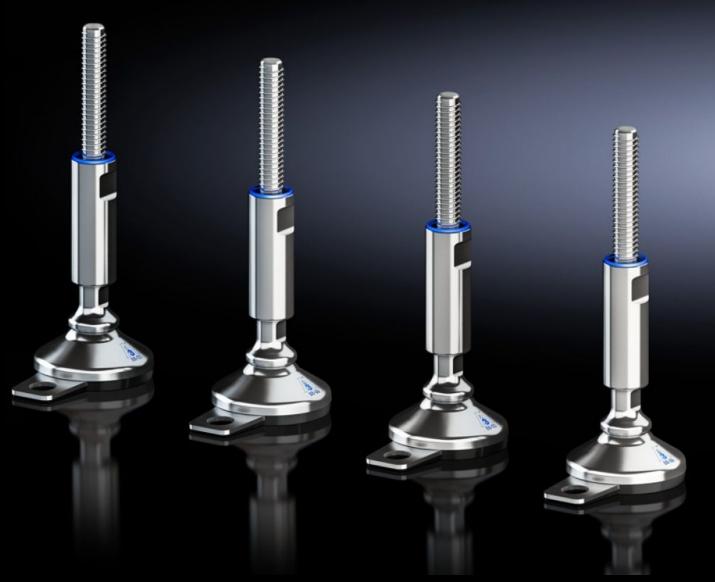

#### HD 4000.250 - Levelling feet HD

Levelling feet HD minimise cleaning time thanks to fully covered, permanently sealed threads and provide compensation of floor inclines up to an angle of 10° thanks to flexible base plate.

#### **Features**

| Model No.             | HD 4000.250                                                                                                                                                                                                                                                                       |
|-----------------------|-----------------------------------------------------------------------------------------------------------------------------------------------------------------------------------------------------------------------------------------------------------------------------------|
| Design                | with base attachment                                                                                                                                                                                                                                                              |
| Benefits              | Minimises cleaning time thanks to fully covered, permanently sealed threads Compensation of floor inclines up to an angle of 10° thanks to flexible base Baying can even be achieved on sloping floors, thanks to a large levelling range Certification to 3-A Sanitary Standards |
| Material              | Stainless steel 1.4301 (AISI 304)                                                                                                                                                                                                                                                 |
| Supply includes       | Assembly parts and seals                                                                                                                                                                                                                                                          |
| Load capacity         | Max. 7000 N static per levelling foot                                                                                                                                                                                                                                             |
| Dimensions            | Thread: M12                                                                                                                                                                                                                                                                       |
| To fit                | Enclosure type: HD compact enclosure VX VX SE TS                                                                                                                                                                                                                                  |
| Levelling range       | 122 - 175 mm                                                                                                                                                                                                                                                                      |
| Packs of              | 4 pc(s).                                                                                                                                                                                                                                                                          |
| Net weight            | 2.4                                                                                                                                                                                                                                                                               |
| Gross weight          | 2.5                                                                                                                                                                                                                                                                               |
| Customs tariff number | 73181900                                                                                                                                                                                                                                                                          |
| EAN                   | 4028177707658                                                                                                                                                                                                                                                                     |
| ETIM 9                | EC002622                                                                                                                                                                                                                                                                          |
| ETIM 8                | EC002622                                                                                                                                                                                                                                                                          |