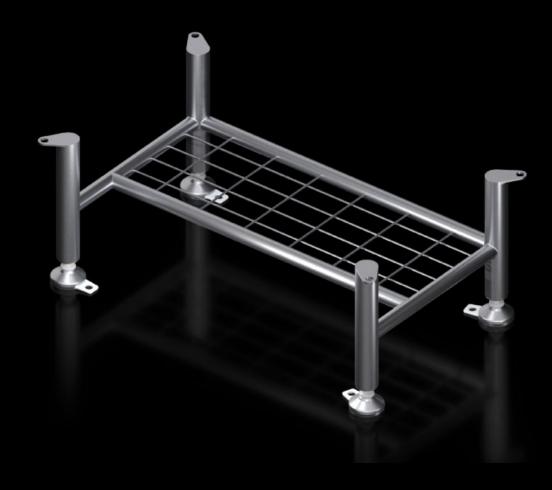

# HD supporting structure with levelling

State: 09/07/2025 (Source: rittal.com/sg-en)

#### HD 4000.309 - HD supporting structure with levelling

Supporting structures possess closed cross-sections and continuously welded seams to guarantee absolute impermeability. The round profile helps to avoid the common problem of collecting dirt, particularly with horizontal surfaces.

#### **Features**

| Model No.             | HD 4000.309                                                          |
|-----------------------|----------------------------------------------------------------------|
| Benefits              | The guaranteed floor clearance of the enclosures ensures easy wet    |
|                       | or dry cleaning                                                      |
|                       | The width supports the installation of individual supporting         |
|                       | structures underneath bayed VX25 and HD system enclosures and        |
|                       | HD compact enclosures                                                |
| Material              | Stainless steel 1.4301 (AISI 304)                                    |
| Surface finish        | Brushed, grain 400                                                   |
| Supply includes       | With horizontal grille for cable cable entry between the support     |
|                       | strips, rear                                                         |
|                       | Assembly parts and seals                                             |
| Dimensions            | Height: 300 mm                                                       |
| Basic material        | Stainless steel                                                      |
| Note on Model No.     | Please quote the complete design code on all enquiries and orders    |
|                       | Extended delivery times.                                             |
| Design code number    | Enclosure: 1 = HD compact enclosure or enclosure: 2 = VX25 HD        |
|                       | system enclosure                                                     |
|                       | Enclosure width: mm                                                  |
|                       | Enclosure depth: mm                                                  |
|                       | Levelling: 1 = with (for 4 feet, 0-55 mm)                            |
|                       | Base mounting: 1 = with or 2 = without                               |
|                       | Extended delivery times.                                             |
|                       | Example: 2 - 1000 - 800 - 1 - 1 (supporting structure for VX - width |
|                       | 1000 mm - depth 800 mm - with levelling - with base mounting)        |
| Packs of              | 1 pc(s).                                                             |
| Customs tariff number | 94039910                                                             |