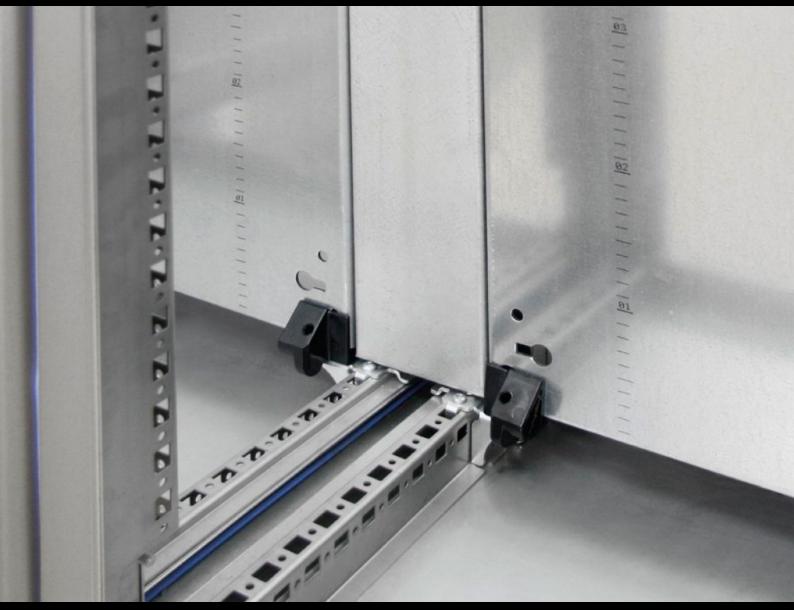

## HD 4000.508 - Mounting plate infill for HD large enclosure

For a continuous mounting surface in bayed suites where the mounting plate is set forward.

## **Features**

| Model No.             | HD 4000.508                                                                                |
|-----------------------|--------------------------------------------------------------------------------------------|
| Product description   | For a continuous mounting surface in bayed suites where the mounting plate is set forward. |
| Material              | Sheet steel, 2 mm                                                                          |
| Surface finish        | Zinc-plated                                                                                |
| Supply includes       | Assembly parts                                                                             |
| To fit                | Height: = 1,800 mm                                                                         |
| Packs of              | 1 pc(s).                                                                                   |
| Net weight            | 5.5                                                                                        |
| Gross weight          | 6                                                                                          |
| Customs tariff number | 94039910                                                                                   |
| EAN                   | 4028177693722                                                                              |
| ETIM 9                | EC000213                                                                                   |
| ETIM 8                | EC000213                                                                                   |
| ECLASS 8.0            | 27409216                                                                                   |
|                       |                                                                                            |