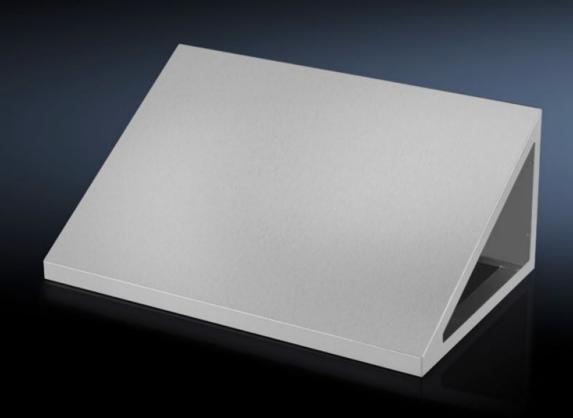

## HD 4000.585 - HD attachment for HD large enclosure

30° sloped attachment to prevent the accumulation of liquids or objects. Gap-free mounting on the HD system enclosure.