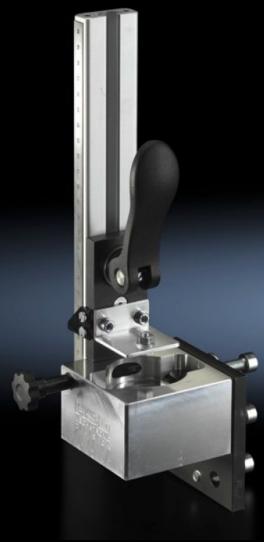

## AS 4050.030 - Tool mounting aid

Mounting aid for replacing and calibrating tools such as drill bits, milling cutters and thread tappers. To fit SK30 tool holders.

## **Features**

| Model No.             | AS 4050.030                                                                                                                                                    |
|-----------------------|----------------------------------------------------------------------------------------------------------------------------------------------------------------|
| Product description   | For replacing and calibrating tools such as drill bits, milling cutters and thread tappers in Perforex machining centres BC and Perforex milling terminals MT. |
| Benefits              | Easy to use<br>High level of measurement accuracy                                                                                                              |
| Supply includes       | Assembly aid including C-wrench                                                                                                                                |
| Packs of              | 1 pc(s).                                                                                                                                                       |
| Net weight            | 2.4                                                                                                                                                            |
| Gross weight          | 2.5                                                                                                                                                            |
| Customs tariff number | 84669360                                                                                                                                                       |
| EAN                   | 4028177804234                                                                                                                                                  |
| ETIM 9                | EC001231                                                                                                                                                       |
| ETIM 8                | EC001231                                                                                                                                                       |
| ECLASS 8.0            | 36659290                                                                                                                                                       |