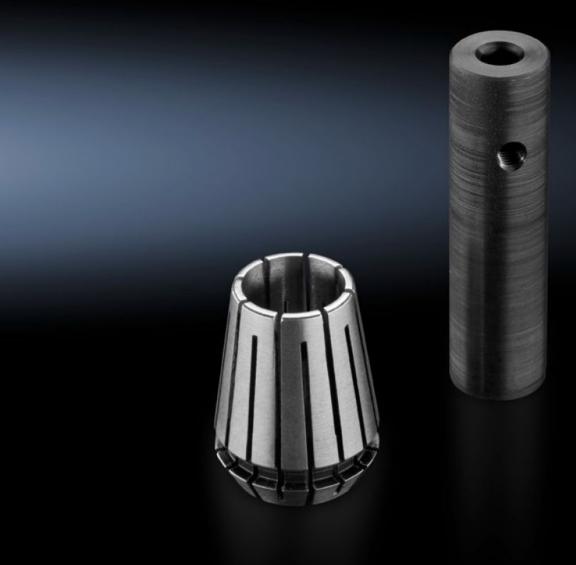

## AS 4050.056 - Milling cutter extension with collet

Extension for standard 6 mm milling cutters with FRX-16 mm clamping jaw.

## **Features**

| Model No.             | AS 4050.056                                                                                                                                  |
|-----------------------|----------------------------------------------------------------------------------------------------------------------------------------------|
| Product description   | Extension for standard 6 mm milling cutters with FRX-16 mm clamping jaw for Perforex machining centres BC and Perforex milling terminals MT. |
| To fit Model No.      | 4055.911<br>4055.921<br>4055.926<br>4050.101<br>4050.107<br>4050.108<br>4050.230                                                             |
| Dimensions            | Length: 16 mm                                                                                                                                |
| Packs of              | 1 pc(s).                                                                                                                                     |
| Net weight            | 1                                                                                                                                            |
| Gross weight          | 1                                                                                                                                            |
| Customs tariff number | 84669360                                                                                                                                     |
| EAN                   | 4028177804296                                                                                                                                |
| ECLASS 8.0            | 36609211                                                                                                                                     |