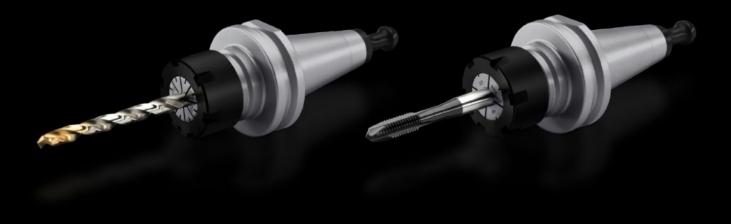

## AS 4050.057 - Machine thread tap set

Tool kit for making tapped holes.

## Features

| Model No.             | AS 4050.057                                                                                                                                                   |
|-----------------------|---------------------------------------------------------------------------------------------------------------------------------------------------------------|
| Design                | Machine thread tap set M3                                                                                                                                     |
| Product description   | Tool kit for making tapped holes. Additional tool for Perforex machining centres BC and Perforex milling terminals MT.                                        |
| Supply includes       | 2 x tool holders SK30 ER25<br>1 x collet for thread tapper M3<br>1 x collet for drill, to fit 3 - 2 mm<br>1 x twist drill 2.6 mm<br>1 x machine thread tap M3 |
| Machinable material   | Steel<br>Stainless steel<br>Aluminium<br>Plastic                                                                                                              |
| Packs of              | 1 pc(s).                                                                                                                                                      |
| Net weight            | 1.3                                                                                                                                                           |
| Gross weight          | 1.4                                                                                                                                                           |
| Customs tariff number | 82077037                                                                                                                                                      |
| EAN                   | 4028177938946                                                                                                                                                 |
| ETIM 9                | EC002155                                                                                                                                                      |
| ETIM 8                | EC002155                                                                                                                                                      |
| ECLASS 8.0            | 36609208                                                                                                                                                      |
|                       |                                                                                                                                                               |