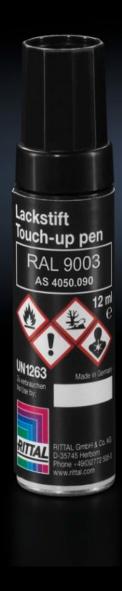

## SZ 4050.090 - Primer/paint

Primer/paint for touching up and repairing powder-coated and wet-painted surfaces, air-drying.

## **Features**

| Model No.             | SZ 4050.090                                                                       |
|-----------------------|-----------------------------------------------------------------------------------|
| Product description   | For touching up and repairing powder-coated and wet-painted surfaces, air-drying. |
| Colour                | RAL 9003 Signal white                                                             |
| Contents              | 12 ml                                                                             |
| Delivery form         | Touch-up pen                                                                      |
| Packs of              | 1 pc(s).                                                                          |
| Net weight            | 0.025                                                                             |
| Gross weight          | 0.03                                                                              |
| Customs tariff number | 32082090                                                                          |
| EAN                   | 4028177924055                                                                     |
| ETIM 9                | EC001899                                                                          |
| ETIM 8                | EC001899                                                                          |
| ECLASS 8.0            | 27409253                                                                          |