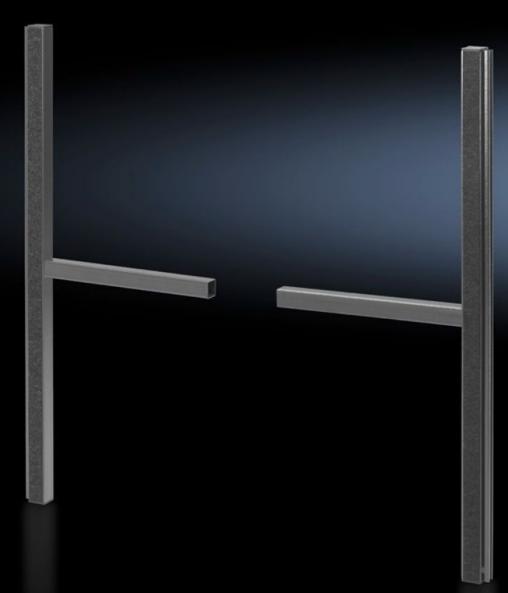

## AS 4050.210 - Extension for assembly frame

To widen assembly frames 150 MN, 200 EN, 300 ENH to a maximum width of 1900 mm.

## Features

| Model No.             | AS 4050.210                                                                         |
|-----------------------|-------------------------------------------------------------------------------------|
| Product description   | For widening assembly frames 150 MN, 200 EN, 300 ENH to a maximum width of 1900 mm. |
| Supply includes       | Extension<br>Assembly parts                                                         |
| To fit Model No.      | 4050.150<br>4050.200<br>4050.300                                                    |
| Packs of              | 2 pc(s).                                                                            |
| Net weight            | 23                                                                                  |
| Gross weight          | 24.15                                                                               |
| Customs tariff number | 84669360                                                                            |
| EAN                   | 4028177804630                                                                       |
| ETIM 9                | EC001231                                                                            |
| ETIM 8                | EC001231                                                                            |
| ECLASS 8.0            | 36609190                                                                            |
|                       |                                                                                     |