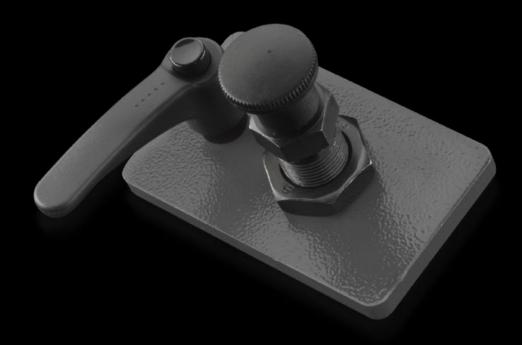

## AS 4050.213 - Clamping unit for assembly frame

For secure attachment of the mounting plate onto the assembly frames 150 MN, 200 EN and 300 ENH.

## **Features**

| Model No.             | AS 4050.213                                                                                    |
|-----------------------|------------------------------------------------------------------------------------------------|
| Design                | Тор                                                                                            |
| Product description   | For secure attachment of a mounting plate onto the assembly frames 150 MN, 200 EN and 300 ENH. |
| Supply includes       | 1 clamping unit pack, top                                                                      |
| To fit Model No.      | 4050.150<br>4050.200<br>4050.300                                                               |
| Packs of              | 1 pc(s).                                                                                       |
| Net weight            | 0.63                                                                                           |
| Gross weight          | 0.639                                                                                          |
| Customs tariff number | 84662020                                                                                       |
| EAN                   | 4028177804661                                                                                  |
| ETIM 9                | EC001231                                                                                       |
| ETIM 8                | EC001231                                                                                       |
| ECLASS 8.0            | 36659290                                                                                       |