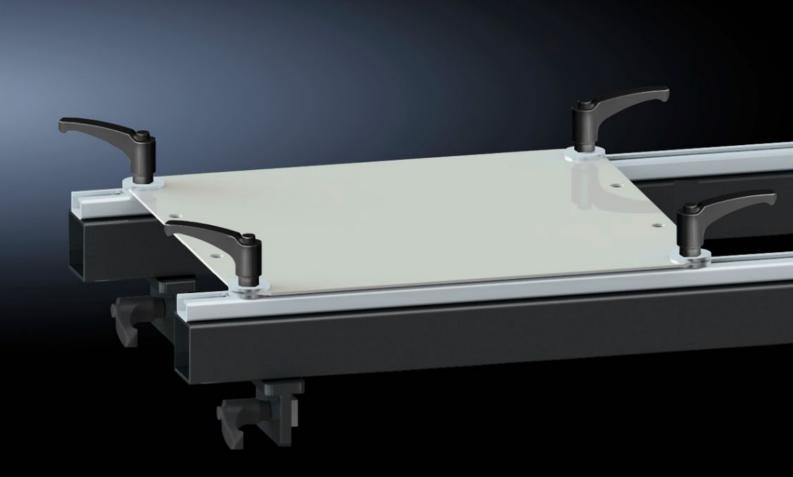

## AS 4050.221 - Set of brackets for assembly frame

For secure attachment of a mounting plate onto the assembly frames 150 MN, 200 EN and 300 ENH.

## Features

| Model No.             | AS 4050.221                                                                                 |
|-----------------------|---------------------------------------------------------------------------------------------|
| Product description   | For secure attachment of a mounting plate onto the assembly frames 150 MN, 200 EN, 300 ENH. |
| Supply includes       | 4 cover caps                                                                                |
|                       | 12 handles                                                                                  |
|                       | 2 holders                                                                                   |
|                       | 16 washers                                                                                  |
|                       | 12 sliding blocks                                                                           |
| To fit Model No.      | 4050.150                                                                                    |
|                       | 4050.200                                                                                    |
|                       | 4050.300                                                                                    |
| Packs of              | 1 pc(s).                                                                                    |
| Net weight            | 15.3                                                                                        |
| Gross weight          | 16                                                                                          |
| Customs tariff number | 73269098                                                                                    |
| EAN                   | 4028177806313                                                                               |
| ETIM 9                | EC001231                                                                                    |
| ETIM 8                | EC001231                                                                                    |
| ECLASS 8.0            | 36659290                                                                                    |
|                       |                                                                                             |