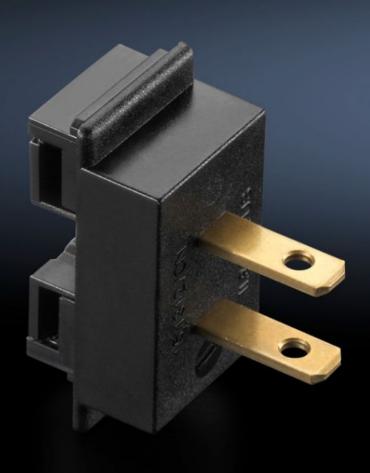

## AS 4050.222 - Connection adaptor for voltage supply

Adaptor connector for the power supply to assembly frames 200 EN and 300 ENH.

## **Features**

| Model No.             | AS 4050.222                                                                   |
|-----------------------|-------------------------------------------------------------------------------|
| Design                | USA, Canada, Central and South America, Japan                                 |
| Product description   | Adaptor connector for the power supply to assembly frames 200 EN and 300 ENH. |
| To fit Model No.      | 4050.200<br>4050.300                                                          |
| Packs of              | 1 pc(s).                                                                      |
| Net weight            | 0.045                                                                         |
| Gross weight          | 0.05                                                                          |
| Customs tariff number | 85366990                                                                      |
| EAN                   | 4028177806641                                                                 |
| ETIM 9                | EC001231                                                                      |
| ETIM 8                | EC001231                                                                      |
| ECLASS 8.0            | 36659290                                                                      |