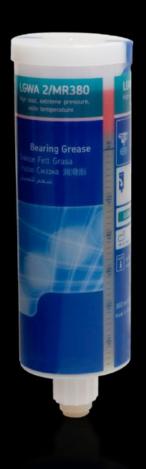

## AS 4050.324 - Lubricant cartridge for Perforex laser centres LC

Lubricant to replace empty containers on the central lubrication system for drive units in the Perforex laser centre LC.

## **Features**

| Model No.             | AS 4050.324                                                                                                                  |
|-----------------------|------------------------------------------------------------------------------------------------------------------------------|
| Product description   | Lubricant to replace empty containers on the central lubrication system for the drive units in the Perforex laser centre LC. |
| Contents              | 380 ml                                                                                                                       |
| Note                  | 3 containers are required for complete configuration                                                                         |
| Packs of              | 1 pc(s).                                                                                                                     |
| Net weight            | 0.6                                                                                                                          |
| Gross weight          | 0.66                                                                                                                         |
| Customs tariff number | 34031910                                                                                                                     |
| EAN                   | 4028177922990                                                                                                                |
| ECLASS 8.0            | 36600890                                                                                                                     |