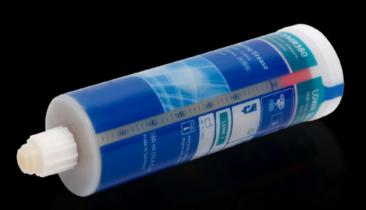

## AS 4050.324 - Lubricant cartridge for Perforex laser centres LC

Lubricant to replace empty containers on the central lubrication system for drive units in the Perforex laser centre LC.

## **Features**

| Model No.             | AS 4050.324                                                                                                                  |
|-----------------------|------------------------------------------------------------------------------------------------------------------------------|
| Product description   | Lubricant to replace empty containers on the central lubrication system for the drive units in the Perforex laser centre LC. |
| Contents              | 380 ml                                                                                                                       |
| Note                  | 3 containers are required for complete configuration                                                                         |
| Packs of              | 1 pc(s).                                                                                                                     |
| Net weight            | 0.6                                                                                                                          |
| Gross weight          | 0.66                                                                                                                         |
| Customs tariff number | 34031910                                                                                                                     |
| EAN                   | 4028177922990                                                                                                                |
| ECLASS 8.0            | 36600890                                                                                                                     |