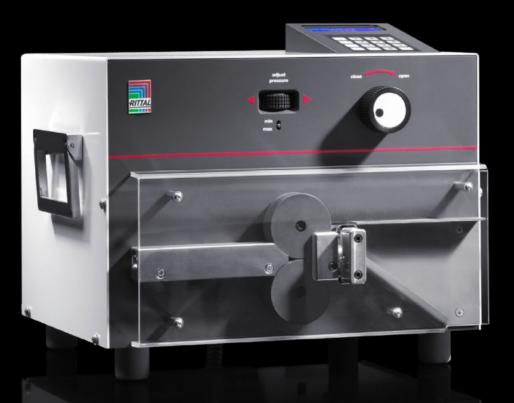

## AS 4050.450 - Cutting machine C8

Semi-automated machine for cutting wires to an individually adjustable size.

## Features

| Model No.                | AS 4050.450                                                                    |
|--------------------------|--------------------------------------------------------------------------------|
| Design                   | With command panel                                                             |
| Product description      | Semi-automated machine for cutting wires to an individually adjustable length. |
| Benefits                 | Easy to operate                                                                |
|                          | Simple insertion of the wires                                                  |
|                          | Simple opening of the feed rollers                                             |
|                          | PC compatible                                                                  |
| Technical specifications | Fine-wire strand 0.08 - 10 mm² (AWG 28 - 8)                                    |
|                          | Single-wire strand 0.08 - 2.5 mm² (AWG 28 - 14)                                |
|                          | For wire lengths 1 - 99999 mm                                                  |
|                          | Feed rate 0 - 1.5 m/s                                                          |
|                          | Controllable pressing force of the feed rollers                                |
|                          | DC servo-drive                                                                 |
| Supply includes          | Cutting machine C8                                                             |
|                          | Software on CD-ROM                                                             |
|                          | Connection cable with connector                                                |
| Rated operating voltage  | 100 V - 240 V, 1~, 50 Hz/60 Hz                                                 |
| Apparent power           | 120 VA                                                                         |
| Machine dimensions       | Width: 380 mm                                                                  |
|                          | Height: 470 mm                                                                 |
|                          | Depth: 360 mm                                                                  |
| Packs of                 | 1 pc(s).                                                                       |
| Net weight               | 24                                                                             |
| Gross weight             | 24                                                                             |
| Customs tariff number    | 84798997                                                                       |
| EAN                      | 4028177804845                                                                  |
|                          |                                                                                |