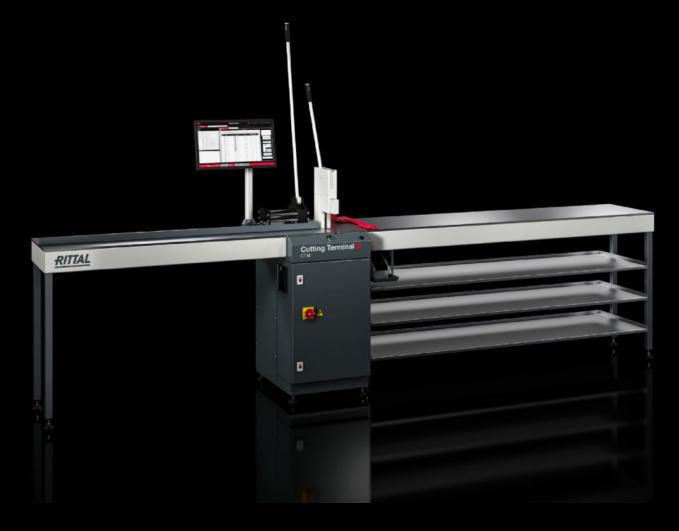

## undefined 4050.558 - Storage system for Cutting Terminal CT

Integral storage system for user-friendly storage of cable ducts and top hat rails in the right-hand interior of the Cutting Terminal CT.

## **Features**

| Model No.                | 4050.558                          |  |
|--------------------------|-----------------------------------|--|
| Benefits                 | Careful storage                   |  |
|                          | Easy to use                       |  |
|                          | Space-saving solution             |  |
| Technical specifications | Dimensions (W x D): 2010 x 540 mm |  |
| Supply includes          | 3 shelves                         |  |
| Packs of                 | 3 pc(s).                          |  |