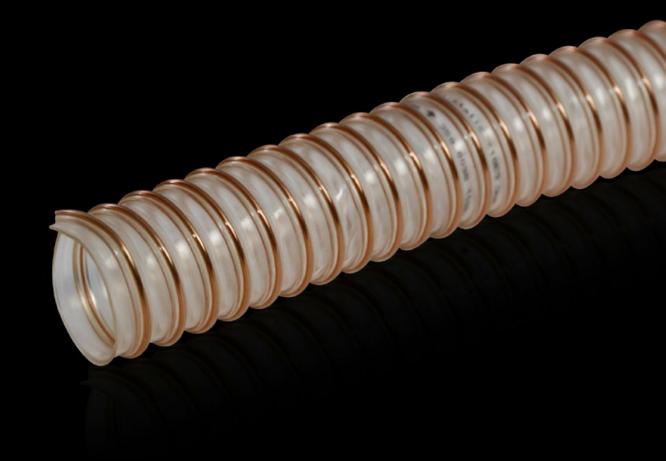

## AS 4050.665 - Plastic suction hose

Suction hose with a smooth internal surface to extract swarf from Perforex machining centres BC and Perforex milling terminals MT.

## **Features**

| Model No.             | AS 4050.665                                                                                         |
|-----------------------|-----------------------------------------------------------------------------------------------------|
| Design                | Suction hose with smooth internal surface                                                           |
| Product description   | Suction hose to extract swarf from Perforex machining centres BC and Perforex milling terminals MT. |
| Supply includes       | Adaptor for industrial vacuum cleaner                                                               |
| Length                | 15 m                                                                                                |
| Note on Model No.     | may be retro-fitted                                                                                 |
| To fit Model No.      | 4050101<br>4050107<br>4050108<br>4050230                                                            |
| Dimensions            | Length: 15 m                                                                                        |
| Packs of              | 1 pc(s).                                                                                            |
| Net weight            | 6.5                                                                                                 |
| Gross weight          | 6.66                                                                                                |
| Customs tariff number | 85087000                                                                                            |
| EAN                   | 4028177964334                                                                                       |
| ECLASS 8.0            | 36609190                                                                                            |