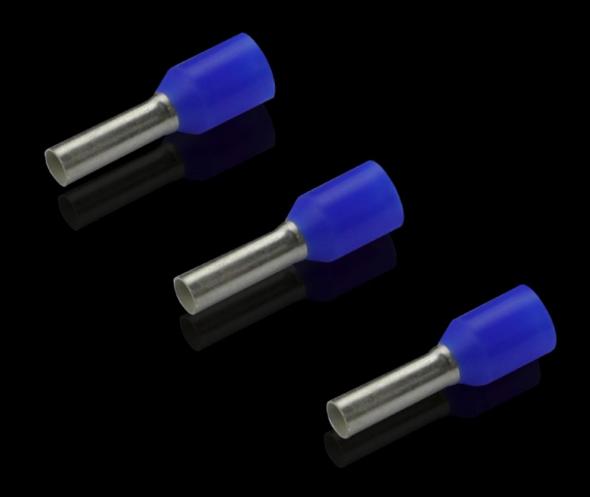

## AS 4050.734 - Wire end ferrules loose

With plastic collar.

#### **Features**

| Model No.                | AS 4050.734                                                                                                                                      |
|--------------------------|--------------------------------------------------------------------------------------------------------------------------------------------------|
| Product description      | With plastic collar.                                                                                                                             |
| Technical specifications | Heat-resistant to 105 °C                                                                                                                         |
| Material                 | E-Cu, galvanic tin-plated Plastic collar: Polypropylene                                                                                          |
| Colour                   | Blue                                                                                                                                             |
| Length                   | 8 mm                                                                                                                                             |
| AWG                      | 14                                                                                                                                               |
| Internal diameter        | 4.2 mm                                                                                                                                           |
| For cross-section        | 2.5 mm²                                                                                                                                          |
| DIN colour code          | Yes                                                                                                                                              |
| Note                     | UL-certified in conjunction with the relevant tools, such as crimping machines. For bespoke advice, please contact your Rittal sales consultant. |
| Standards                | AEH DIN 46228                                                                                                                                    |
| To fit Model No.         | 4051.205<br>4051.210<br>4050.452                                                                                                                 |
| Delivery form            | Loose                                                                                                                                            |
| Packs of                 | 500 pc(s).                                                                                                                                       |
| Net weight               | 0.5                                                                                                                                              |
| Customs tariff number    | 85369010                                                                                                                                         |
| EAN                      | 4028177805026                                                                                                                                    |
| ETIM 9                   | EC000005                                                                                                                                         |
|                          |                                                                                                                                                  |