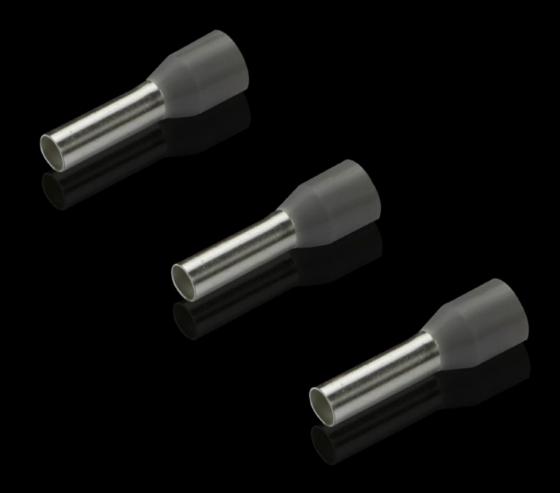

## AS 4050.735 - Wire end ferrules loose

With plastic collar.

#### **Features**

| Model No.                | AS 4050.735                                                                                                                                      |
|--------------------------|--------------------------------------------------------------------------------------------------------------------------------------------------|
| Product description      | With plastic collar.                                                                                                                             |
| Technical specifications | Heat-resistant to 105 °C                                                                                                                         |
| Material                 | E-Cu, galvanic tin-plated Plastic collar: Polypropylene                                                                                          |
| Colour                   | Grey                                                                                                                                             |
| Length                   | 10 mm                                                                                                                                            |
| AWG                      | 12                                                                                                                                               |
| Internal diameter        | 4.8 mm                                                                                                                                           |
| For cross-section        | 4 mm²                                                                                                                                            |
| DIN colour code          | Yes                                                                                                                                              |
| Note                     | UL-certified in conjunction with the relevant tools, such as crimping machines. For bespoke advice, please contact your Rittal sales consultant. |
| Standards                | AEH DIN 46228                                                                                                                                    |
| To fit Model No.         | 4051.210                                                                                                                                         |
| Delivery form            | Loose                                                                                                                                            |
| Packs of                 | 500 pc(s).                                                                                                                                       |
| Net weight               | 0.5                                                                                                                                              |
| Gross weight             | 0.5                                                                                                                                              |
| Customs tariff number    | 85369010                                                                                                                                         |
| EAN                      | 4028177805033                                                                                                                                    |
| ETIM 9                   | EC000005                                                                                                                                         |
|                          |                                                                                                                                                  |