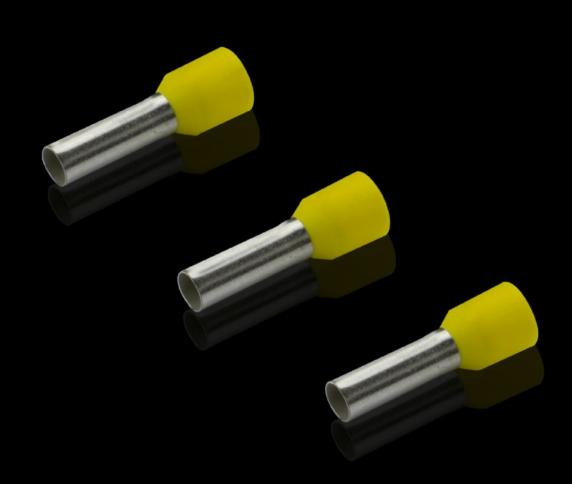

## AS 4050.736 - Wire end ferrules loose

With plastic collar.

## Features

| Model No.                | AS 4050.736                                                                                                                                            |  |
|--------------------------|--------------------------------------------------------------------------------------------------------------------------------------------------------|--|
| Product description      | With plastic collar.                                                                                                                                   |  |
| Technical specifications | Heat-resistant to 105 °C                                                                                                                               |  |
| Material                 | E-Cu, galvanic tin-plated<br>Plastic collar: Polypropylene                                                                                             |  |
| Colour                   | Yellow                                                                                                                                                 |  |
| Length                   | 12 mm                                                                                                                                                  |  |
| AWG                      | 10                                                                                                                                                     |  |
| Internal diameter        | 6.3 mm                                                                                                                                                 |  |
| For cross-section        | 6 mm²                                                                                                                                                  |  |
| DIN colour code          | Yes                                                                                                                                                    |  |
| Note                     | UL-certified in conjunction with the relevant tools, such as crimping<br>machines.<br>For bespoke advice, please contact your Rittal sales consultant. |  |
| Standards                | AEH DIN 46228                                                                                                                                          |  |
| To fit Model No.         | 4051.210                                                                                                                                               |  |
| Delivery form            | Loose                                                                                                                                                  |  |
| Packs of                 | 100 pc(s).                                                                                                                                             |  |
| Net weight               | 0.1                                                                                                                                                    |  |
| Gross weight             | 0.1                                                                                                                                                    |  |
| Customs tariff number    | 85369010                                                                                                                                               |  |
| EAN                      | 4028177805040                                                                                                                                          |  |
| ETIM 9                   | EC000005                                                                                                                                               |  |
|                          |                                                                                                                                                        |  |