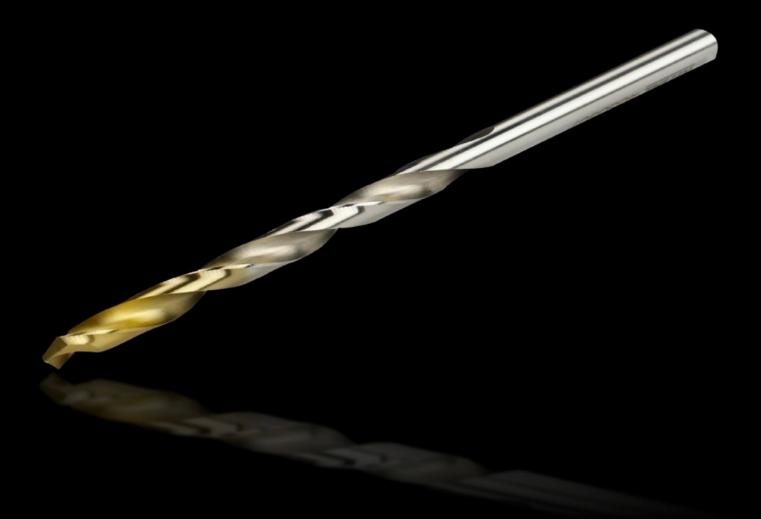

## AS 4050.801 - Twist drill

Machine twist drill for Perforex machining centres BC and Perforex Milling Terminals MT S.

## **Features**

| AS 4050.801                                                                              |
|------------------------------------------------------------------------------------------|
|                                                                                          |
| HSS                                                                                      |
| TiN coating                                                                              |
| Machine twist drill for Perforex machining centres BC and Perforex milling terminals MT. |
| 2.6 mm                                                                                   |
| Steel                                                                                    |
| Stainless steel                                                                          |
| Aluminium                                                                                |
| Plastic                                                                                  |
| Copper                                                                                   |
| 10 pc(s).                                                                                |
| 0.01                                                                                     |
| 0.025                                                                                    |
| 82051000                                                                                 |
| 4028177703964                                                                            |
| EC000945                                                                                 |
| EC000945                                                                                 |
| 36609207                                                                                 |
|                                                                                          |