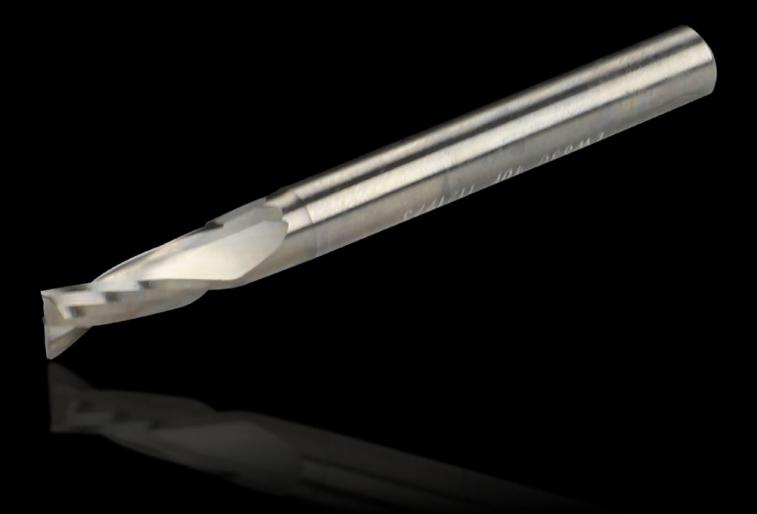

## AS 4050.819 End mill

State: 29/08/2025 (Source: rittal.com/sg-en)

## AS 4050.819 - End mill

Aluminium/plastic milling cutter for Perforex machining centres BC and Perforex milling terminals MT.

## **Features**

| AS 4050.819                                                                                           |
|-------------------------------------------------------------------------------------------------------|
| AIRline SH Two-knife trimmer, right-hand cutting                                                      |
| Aluminium/plastic milling cutter for Perforex machining centres BC and Perforex milling terminals MT. |
| High level of wear resistance<br>High cutting edge stability                                          |
| LW630                                                                                                 |
| 6 mm                                                                                                  |
| DIN 6527 A/B                                                                                          |
| Aluminium<br>Plastic                                                                                  |
| 5 pc(s).                                                                                              |
| 0.105                                                                                                 |
| 0.11                                                                                                  |
| 82077031                                                                                              |
| 4028177704145                                                                                         |
| EC000945                                                                                              |
| EC000945                                                                                              |
| 36609211                                                                                              |
|                                                                                                       |