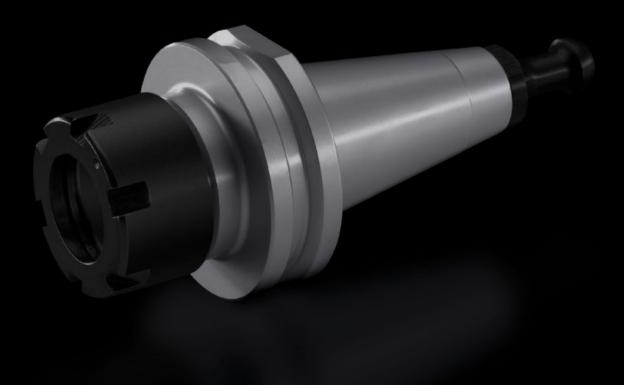

## AS 4050.821 - Tool holder

To accommodate milling cutters, drill bits and other tools when machining panels and enclosures on Perforex machining centres BC and Perforex milling terminals MT.

## Features

| Model No.             | AS 4050.821                                                                                                                                                               |
|-----------------------|---------------------------------------------------------------------------------------------------------------------------------------------------------------------------|
| Design                | SK30 ER25                                                                                                                                                                 |
| Product description   | To accommodate milling cutters, drill bits and other tools when<br>machining panels and enclosures on Perforex machining centres<br>BC and Perforex milling terminals MT. |
| Standards             | DIN 69871                                                                                                                                                                 |
| Packs of              | 1 pc(s).                                                                                                                                                                  |
| Net weight            | 0.5                                                                                                                                                                       |
| Gross weight          | 0.543                                                                                                                                                                     |
| Customs tariff number | 84661038                                                                                                                                                                  |
| EAN                   | 4028177704169                                                                                                                                                             |
| ETIM 9                | EC003010                                                                                                                                                                  |
| ETIM 8                | EC003010                                                                                                                                                                  |
| ECLASS 8.0            | 36609190                                                                                                                                                                  |
|                       |                                                                                                                                                                           |