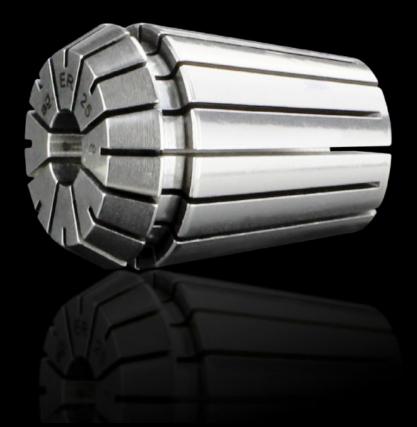

## AS 4050.827 - Collet, drills

Elastic clamping jaws to accommodate the drill bits and milling cutters for Perforex machining centres BC and Perforex Milling Terminal MT.

## **Features**

| Model No.             | AS 4050.827                                                                                                              |
|-----------------------|--------------------------------------------------------------------------------------------------------------------------|
| Design                | ER25                                                                                                                     |
| Product description   | Elastic clamping jaws to accommodate the drill bits for Perforex machining centres BC and Perforex milling terminals MT. |
| To fit Ø              | 7.1 - 8 mm                                                                                                               |
| Packs of              | 1 pc(s).                                                                                                                 |
| Net weight            | 0.5                                                                                                                      |
| Gross weight          | 0.5                                                                                                                      |
| Customs tariff number | 84669360                                                                                                                 |
| EAN                   | 4028177704220                                                                                                            |
| ETIM 9                | EC003010                                                                                                                 |
| ETIM 8                | EC003010                                                                                                                 |
| ECLASS 8.0            | 36609207                                                                                                                 |
|                       |                                                                                                                          |