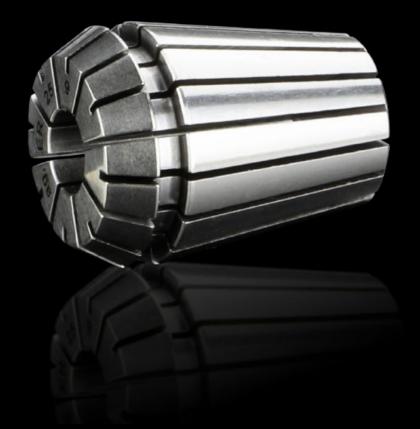

## AS 4050.828 - Collet, drills

Elastic clamping jaws to accommodate the drill bits and milling cutters for Perforex machining centres BC and Perforex Milling Terminal MT.

## **Features**

| AS 4050.828                                                                                                              |
|--------------------------------------------------------------------------------------------------------------------------|
| ER25                                                                                                                     |
| Elastic clamping jaws to accommodate the drill bits for Perforex machining centres BC and Perforex milling terminals MT. |
| 8.1 - 9 mm                                                                                                               |
| 1 pc(s).                                                                                                                 |
| 0.5                                                                                                                      |
| 0.5                                                                                                                      |
| 84669360                                                                                                                 |
| 4028177704237                                                                                                            |
| EC003010                                                                                                                 |
| EC003010                                                                                                                 |
| 36609207                                                                                                                 |
|                                                                                                                          |