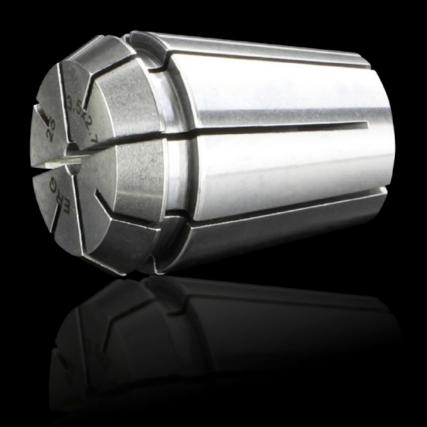

## AS 4050.832 - Collet, taps

The elastic clamping jaws accommodate the drill bits for Perforex machining centres BC and Perforex milling terminals MT.

## **Features**

| Model No.             | AS 4050.832                                                                                                               |
|-----------------------|---------------------------------------------------------------------------------------------------------------------------|
| Design                | ER25                                                                                                                      |
| Product description   | The elastic clamping jaws accommodate the drill bits for Perforex machining centres BC and Perforex milling terminals MT. |
| For threads           | M3                                                                                                                        |
| Packs of              | 1 pc(s).                                                                                                                  |
| Net weight            | 0.5                                                                                                                       |
| Gross weight          | 0.5                                                                                                                       |
| Customs tariff number | 84669360                                                                                                                  |
| EAN                   | 4028177704275                                                                                                             |
| ETIM 9                | EC003010                                                                                                                  |
| ETIM 8                | EC003010                                                                                                                  |
| ECLASS 8.0            | 36609208                                                                                                                  |