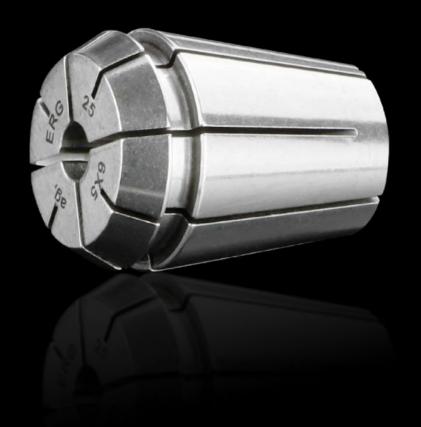

## AS 4050.835 - Collet, taps

The elastic clamping jaws accommodate the drill bits for Perforex machining centres BC and Perforex milling terminals MT.

## **Features**

| Model No.             | AS 4050.835                                                                                                               |
|-----------------------|---------------------------------------------------------------------------------------------------------------------------|
| Design                | ER25                                                                                                                      |
| Product description   | The elastic clamping jaws accommodate the drill bits for Perforex machining centres BC and Perforex milling terminals MT. |
| For threads           | M6                                                                                                                        |
| Packs of              | 1 pc(s).                                                                                                                  |
| Net weight            | 0.5                                                                                                                       |
| Gross weight          | 0.5                                                                                                                       |
| Customs tariff number | 84669360                                                                                                                  |
| EAN                   | 4028177704305                                                                                                             |
| ETIM 9                | EC003010                                                                                                                  |
| ETIM 8                | EC003010                                                                                                                  |
| ECLASS 8.0            | 36609208                                                                                                                  |