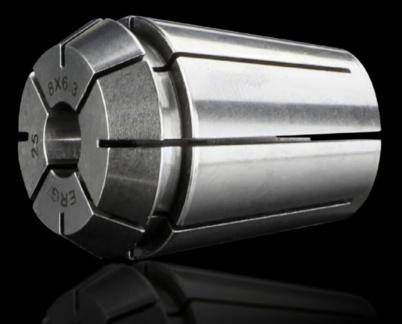

## AS 4050.836 - Collet, taps

The elastic clamping jaws accommodate the drill bits for Perforex machining centres BC and Perforex milling terminals MT.

## Features

| Model No.             | AS 4050.836                                                                                                               |
|-----------------------|---------------------------------------------------------------------------------------------------------------------------|
| Design                | ER25                                                                                                                      |
| Product description   | The elastic clamping jaws accommodate the drill bits for Perforex machining centres BC and Perforex milling terminals MT. |
| For threads           | M8                                                                                                                        |
| Packs of              | 1 pc(s).                                                                                                                  |
| Net weight            | 0.5                                                                                                                       |
| Gross weight          | 0.5                                                                                                                       |
| Customs tariff number | 84669360                                                                                                                  |
| EAN                   | 4028177704312                                                                                                             |
| ETIM 9                | EC003010                                                                                                                  |
| ETIM 8                | EC003010                                                                                                                  |
| ECLASS 8.0            | 36609208                                                                                                                  |
|                       |                                                                                                                           |