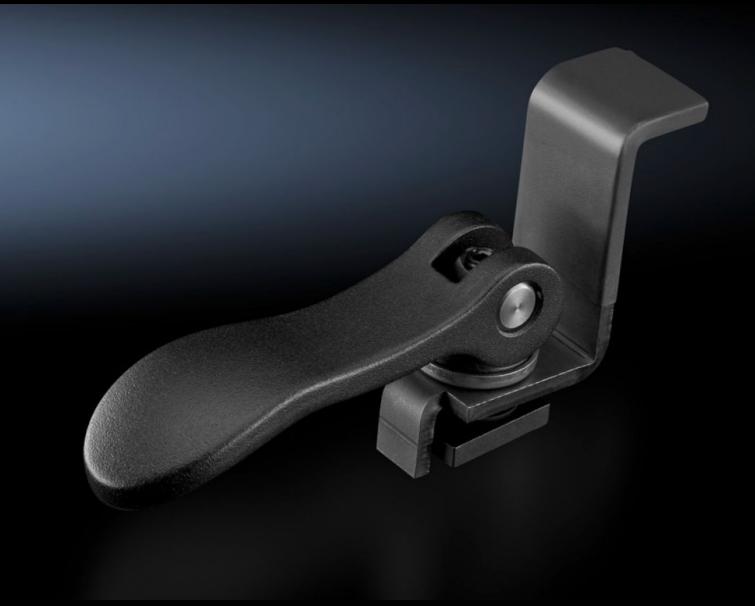

## AS 4050.851 - Cam clamp, complete

Cam clamp for Perforex BC machining centres, for simple, user-friendly clamping of enclosure panels.

## **Features**

| AO 4050 051                                                                               |
|-------------------------------------------------------------------------------------------|
| AS 4050.851                                                                               |
| Cam clamp for Perforex BC and MT, for simple, user-friendly clamping of enclosure panels. |
| Readily height-adjustable.                                                                |
| Easy to use                                                                               |
| Compression spring                                                                        |
| Cam clamp                                                                                 |
| Sliding blocks                                                                            |
| 1 pc(s).                                                                                  |
| 0.275                                                                                     |
| 0.29                                                                                      |
| 84669360                                                                                  |
| 4028177704466                                                                             |
| EC003373                                                                                  |
| EC003373                                                                                  |
| 36609190                                                                                  |
|                                                                                           |