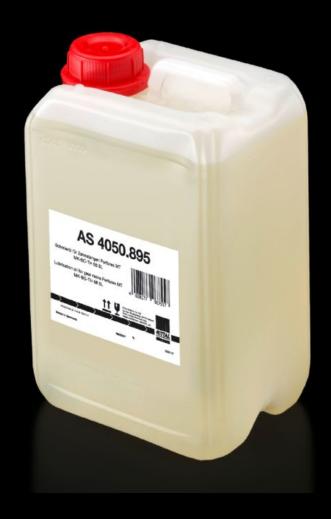

## AS 4050.895 Special oil

State: 13/08/2025 (Source: rittal.com/sg-en)

## AS 4050.895 - Special oil

Special oil for gear lubrication in Perforex machining centres BC and Perforex milling terminals MT.

## **Features**

| Model No.             | AS 4050.895                                                                                          |
|-----------------------|------------------------------------------------------------------------------------------------------|
| Product description   | Special oil for gear lubrication in Perforex machining centres BC and Perforex milling terminals MT. |
| Contents              | 3                                                                                                    |
| Oil (type)            | MK-BO-TH                                                                                             |
| Packs of              | 1 pc(s).                                                                                             |
| Net weight            | 2.75                                                                                                 |
| Gross weight          | 2.814                                                                                                |
| Customs tariff number | 34031910                                                                                             |
| EAN                   | 4028177967557                                                                                        |
| ETIM 9                | EC002757                                                                                             |
| ETIM 8                | EC002757                                                                                             |
| ECLASS 8.0            | 36609190                                                                                             |