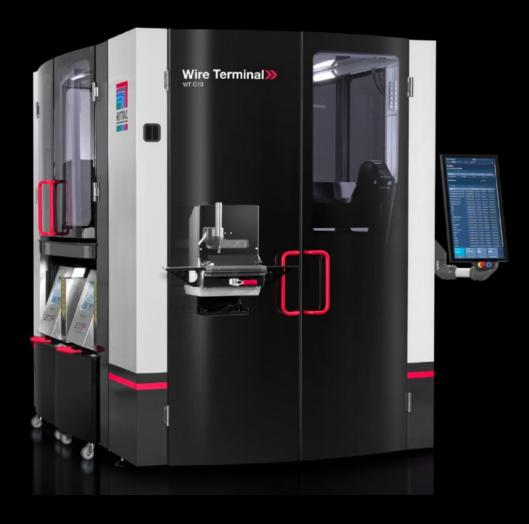

## AS 4051.012 - Wire printer trolley for Wire Terminal

The wire printer trolley option enables simplified handling of the printer systems.

## **Features**

| Model No.             | AS 4051.012                                                                                                                                                                                                                                    |
|-----------------------|------------------------------------------------------------------------------------------------------------------------------------------------------------------------------------------------------------------------------------------------|
| Product description   | The wire printer trolley allows simplified handling of the printer systems. They may be moved out of the Wire Terminal machine housing for inspection, filling and maintenance without having to reach into the hazardous part of the machine. |
| Benefits              | Improved ergonomics at the Wire Terminal workstation Fast, simple handling of printer systems Swift, efficient printer servicing                                                                                                               |
| Supply includes       | Trolley version of printer workstations  Modified machine housing                                                                                                                                                                              |
| To fit Model No.      | 4051.024<br>4051.036                                                                                                                                                                                                                           |
| Packs of              | 2 pc(s).                                                                                                                                                                                                                                       |
| Customs tariff number | 42021990                                                                                                                                                                                                                                       |
| EAN                   | 4028177964433                                                                                                                                                                                                                                  |