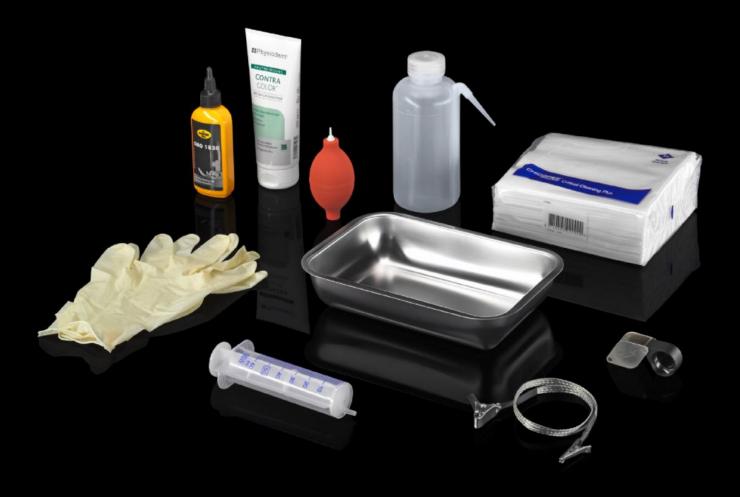

## AS 4051.032 - Cleaning set

Complete set for cleaning the printer systems of the Wire Terminal WT.

## **Features**

| Model No.             | AS 4051.032                                                                        |
|-----------------------|------------------------------------------------------------------------------------|
| Product description   | Complete set for cleaning the printer systems of the Wire Terminal WT.             |
| Benefits              | Durable print heads                                                                |
|                       | All the cleaning materials you need in one set                                     |
| Supply includes       | Cleaning cloths                                                                    |
|                       | Collecting tray                                                                    |
|                       | Earthing cable                                                                     |
|                       | Nozzle                                                                             |
|                       | Methyl ethyl ketone protective gloves                                              |
|                       | Rubber hand bellows                                                                |
|                       | Nozzle bottle                                                                      |
|                       | Magnifying glass                                                                   |
|                       | Lubrication oil for spindle drive                                                  |
|                       | Industrial hand cleaner                                                            |
| Note                  | Please talk to your Rittal sales consultant about a bespoke machine configuration. |
| To fit Model No.      | 4051.024                                                                           |
|                       | 4051.036                                                                           |
| Packs of              | 1 pc(s).                                                                           |
| Net weight            | 2                                                                                  |
| Gross weight          | 2.5                                                                                |
| Customs tariff number | 84439990                                                                           |
| EAN                   | 4028177960244                                                                      |