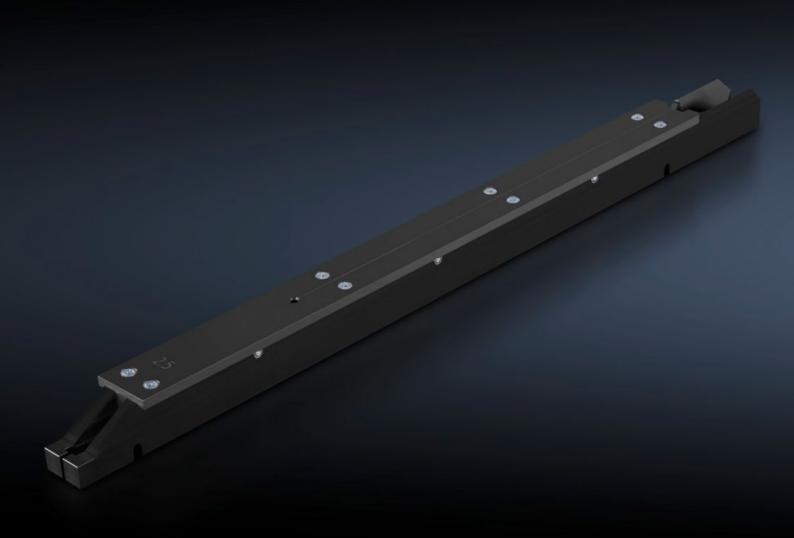

## AS 4051.044 - Wire rail magazine

The Wire Terminal WT fully automated wire processing machine has a separate ordering system. The finished, processed wires are fed to the appropriate wire rail magazine on an order-specific basis.

## **Features**

| Model No.             | AS 4051.044                                                                                                                                                                                          |
|-----------------------|------------------------------------------------------------------------------------------------------------------------------------------------------------------------------------------------------|
| Product description   | The Wire Terminal WT fully automated wire processing machine has a separate ordering system. The finished, processed wires are fed to the appropriate wire rail magazine on an order-specific basis. |
| Benefits              | Project-specific sorting of the wires Optimum removal handling Project-specific order picking for downstream processes                                                                               |
| Packs of              | 1 pc(s).                                                                                                                                                                                             |
| Net weight            | 1.4                                                                                                                                                                                                  |
| Gross weight          | 1.44                                                                                                                                                                                                 |
| Customs tariff number | 76169990                                                                                                                                                                                             |
| EAN                   | 4028177940383                                                                                                                                                                                        |
| ECLASS 8.0            | 17139201                                                                                                                                                                                             |
|                       |                                                                                                                                                                                                      |