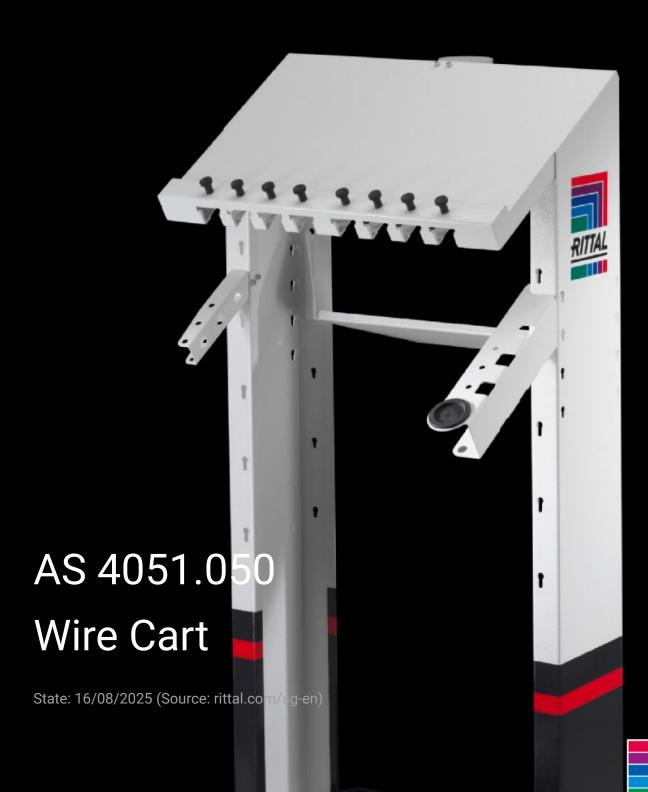

## AS 4051.050 - Wire Cart

The Wire Cart is designed to accommodate up to 8 wire rails from the Rittal Wire Terminal.

## **Features**

| Model No.                | AS 4051.050                                                        |
|--------------------------|--------------------------------------------------------------------|
| Design                   | Including tool holder on the left and right                        |
|                          | Option of adapting a tablet or monitor to digitalise the wire      |
|                          | information                                                        |
|                          | Integral support system for using other wires or materials         |
| Product description      | The Wire Cart accommodates up to 8 wire rails from the Rittal Wire |
|                          | Terminal. In this way, wires can be processed directly at the      |
|                          | enclosure wiring workstation for each individual project.          |
| Benefits                 | For flexible use in the workshop thanks to rubberised wheels       |
|                          | Project-specific order picking for downstream processes            |
|                          | Supports the downstream wiring process                             |
|                          | Fast, efficient processing of bayed wires                          |
|                          | Optimise your manual wiring workstations                           |
| Technical specifications | Max. 8 wire rail magazines                                         |
|                          | Max. admissible total weight 100 kg                                |
|                          | Max. admissible load on universal screen support 3 kg              |
| To fit Model No.         | 4051.024                                                           |
|                          | 4051.036                                                           |
| Dimensions               | Width: 640 mm                                                      |
|                          | Height: 1,500 mm                                                   |
|                          | Depth: 700 mm                                                      |
| Packs of                 | 1 pc(s).                                                           |
|                          |                                                                    |