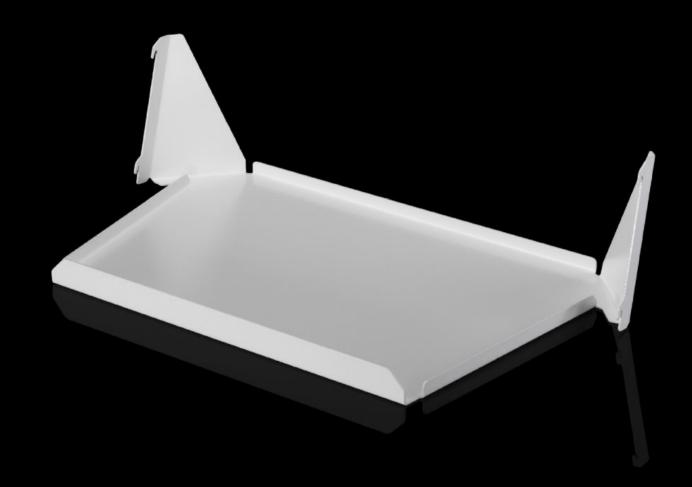

## AS 4051.055 - Shelf Wire Cart

Storage shelves, e.g. for storage boxes.

## **Features**

| AS 4051.055                                                     |
|-----------------------------------------------------------------|
| Storage shelves, e.g. for storage boxes.                        |
| Careful storage                                                 |
| Easy to use                                                     |
| The Wire Cart may be extended to a maximum of three storage     |
| shelves                                                         |
| Storage boxes with a maximum size of W x H x D: 400 x 150 x 300 |
| mm may be positioned on the storage shelves                     |
| 4051.050                                                        |
| 1 pc(s).                                                        |
| 3                                                               |
| 3.5                                                             |
| 94032080                                                        |
| 4028177960251                                                   |
|                                                                 |