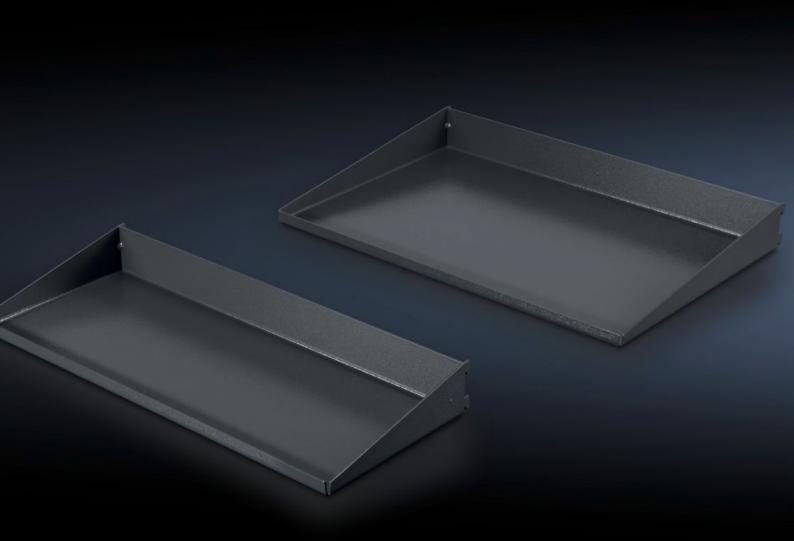

## AS 4051.101 - Shelf for WS 540

Shelf set for mounting below the desktop. Different shelf depths allow ample knee and leg room for seated working at the workstation.

## **Features**

| Model No.                | AS 4051.101                                                                                                                               |
|--------------------------|-------------------------------------------------------------------------------------------------------------------------------------------|
| Product description      | Shelf set for mounting below the desktop. Different shelf depths provide ample knee and leg room for seated working at the workstation.   |
| Benefits                 | For optimum use of the space beneath the desktop without restricting legroom Tool-free mounting of the shelves by simply hanging in place |
| Technical specifications | Top shelf (W x D): 510 x 335 mm<br>Bottom shelf (W x D): 510 x 200 mm                                                                     |
| Material                 | Sheet steel                                                                                                                               |
| Colour                   | RAL 7016                                                                                                                                  |
| Supply includes          | 2 shelves                                                                                                                                 |
| To fit Model No.         | 4051.100                                                                                                                                  |
| Packs of                 | 2 pc(s).                                                                                                                                  |
| Customs tariff number    | 73269098                                                                                                                                  |
| EAN                      | 4028177957411                                                                                                                             |
| ETIM 9                   | EC002778                                                                                                                                  |
| ETIM 8                   | EC002778                                                                                                                                  |
| ECLASS 8.0               | 21109215                                                                                                                                  |