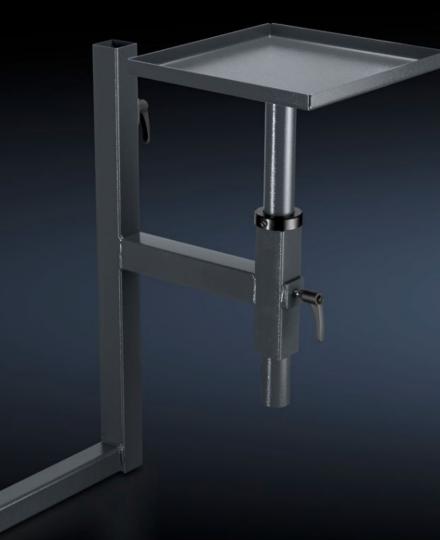

## AS 4051.103 - Component support, right for WS 540

Component support unit to fit crimping machine RC or R8 E, for mounting on the right of the Wire Station WS 540.

## Features

| mounting on the right of the Wire Station WS 540.     Benefits   Compact external mounting<br>Flexibly adjustable in the width and height                                                                                                                                                                                                                                                       |                          |                                                                                                                  |
|-------------------------------------------------------------------------------------------------------------------------------------------------------------------------------------------------------------------------------------------------------------------------------------------------------------------------------------------------------------------------------------------------|--------------------------|------------------------------------------------------------------------------------------------------------------|
| mounting on the right of the Wire Station WS 540.BenefitsCompact external mounting<br>Flexibly adjustable in the width and heightTechnical specificationsComponent support (W x H x D): 318 x 313 x 20 mm, inclusion<br>conduit for height adjustment of 480 mm<br>Support arm (W x H): 500 x 700 mmMaterialSheet steelColourRAL 7016Supply includesComponent support for crimping machines<br> | Model No.                | AS 4051.103                                                                                                      |
| Flexibly adjustable in the width and height     Technical specifications   Component support (W x H x D ): 318 x 313 x 20 mm, inclusion conduit for height adjustment of 480 mm     Support arm (W x H): 500 x 700 mm     Material   Sheet steel     Colour   RAL 7016     Supply includes   Component support for crimping machines Semi-automated machine support arm, right                  | Product description      | Component support unit to fit crimping machine RC or R8 E, for mounting on the right of the Wire Station WS 540. |
| conduit for height adjustment of 480 mm<br>Support arm (W x H): 500 x 700 mmMaterialSheet steelColourRAL 7016Supply includesComponent support for crimping machines<br>Semi-automated machine support arm, right                                                                                                                                                                                | Benefits                 |                                                                                                                  |
| Colour RAL 7016   Supply includes Component support for crimping machines<br>Semi-automated machine support arm, right                                                                                                                                                                                                                                                                          | Technical specifications |                                                                                                                  |
| Supply includes   Component support for crimping machines     Semi-automated machine support arm, right                                                                                                                                                                                                                                                                                         | Material                 | Sheet steel                                                                                                      |
| Semi-automated machine support arm, right                                                                                                                                                                                                                                                                                                                                                       | Colour                   | RAL 7016                                                                                                         |
|                                                                                                                                                                                                                                                                                                                                                                                                 | Supply includes          | Semi-automated machine support arm, right                                                                        |