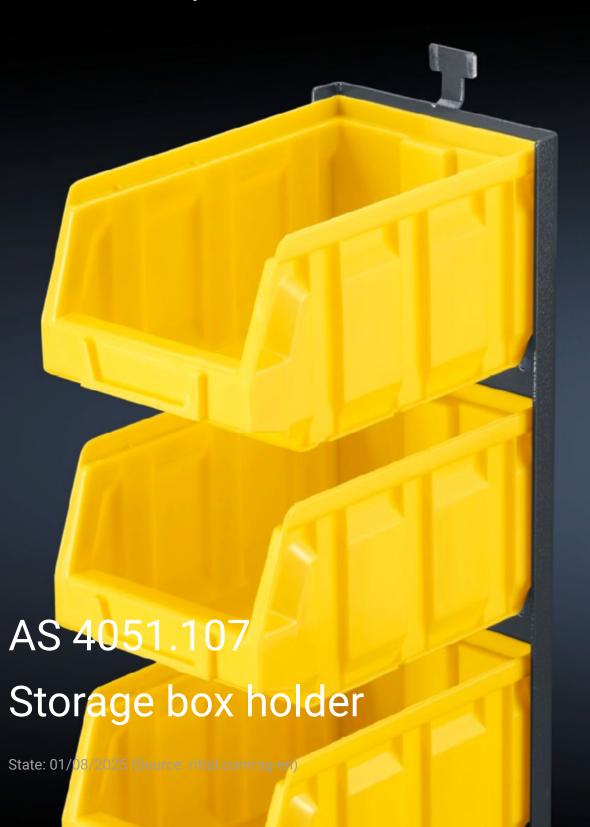

## AS 4051.107 - Storage box holder for WS 540

For attaching to the vertical mounting braces of the WS 540 and for storing small parts and accessories.

## **Features**

| Model No.                | AS 4051.107                                                                                                                                 |
|--------------------------|---------------------------------------------------------------------------------------------------------------------------------------------|
| Product description      | For fastening to the vertical mounting braces of the WS 540 and for storing small parts and accessories.                                    |
| Technical specifications | Dimensions of storage box holder (W x H x D): 110 x 350 x 15 mm<br>Dimensions of open-fronted storage box (W x H x D): 100 x 85 x 160<br>mm |
| Material                 | Support: Sheet steel Open-fronted storage boxes: Plastic                                                                                    |
| Colour                   | Support: RAL 7016<br>Open-fronted storage boxes: Yellow                                                                                     |
| Supply includes          | Storage box holder<br>3 open-fronted storage boxes<br>Assembly parts                                                                        |
| To fit Model No.         | 4051.100                                                                                                                                    |
| Packs of                 | 1 pc(s).                                                                                                                                    |
|                          |                                                                                                                                             |