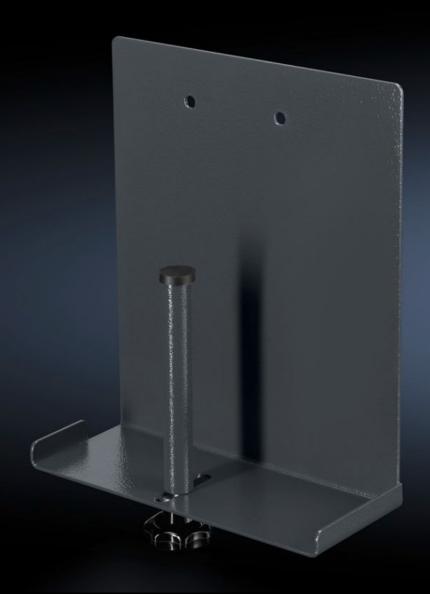

## AS 4051.110 - Mini-PC holder for WS 540

For secure attachment of a mini-PC to the WS 540. The holder is mounted underneath the workbench on the left.

## **Features**

| Model No.                | AS 4051.110                                                                                                   |
|--------------------------|---------------------------------------------------------------------------------------------------------------|
| Product description      | For secure attachment of a mini-PC to the WS 540. The holder is mounted underneath the workbench on the left. |
| Technical specifications | Dimensions (W x H x D): 70 x 235 x 200 mm<br>Individually adjustable up to 60 mm                              |
| Material                 | Sheet steel                                                                                                   |
| Colour                   | RAL 7016                                                                                                      |
| Supply includes          | Mini-PC holder<br>Assembly parts                                                                              |
| To fit Model No.         | 4051.100                                                                                                      |
| Packs of                 | 1 pc(s).                                                                                                      |
| Net weight               | 1.3                                                                                                           |
| Gross weight             | 4                                                                                                             |
| Customs tariff number    | 73269098                                                                                                      |
| EAN                      | 4028177957442                                                                                                 |
| ETIM 9                   | EC002778                                                                                                      |
| ETIM 8                   | EC002778                                                                                                      |
| ECLASS 8.0               | 36629090                                                                                                      |
|                          |                                                                                                               |