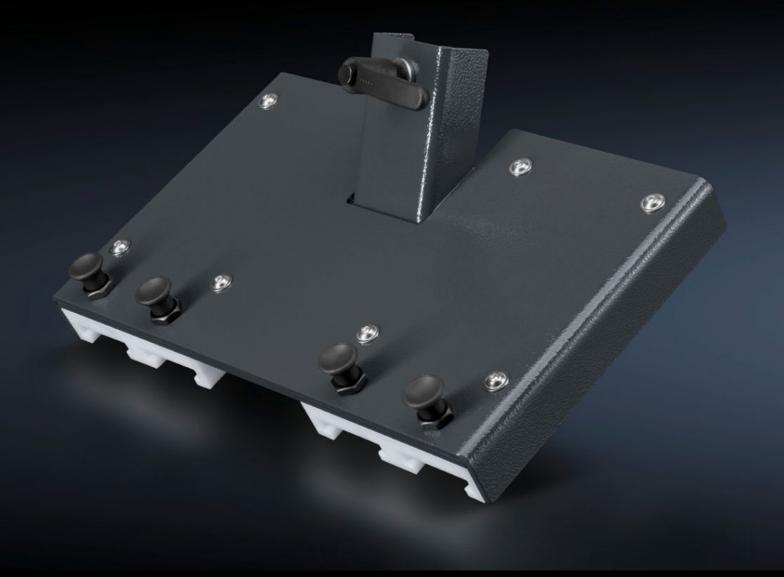

## AS 4051.111 - Magazine support for WS 540

To accommodate up to 4 wire rail magazines with pre-assembled wires from the Wire Terminal WT.

#### **Features**

| Model No.                | AS 4051.111                                                                                    |
|--------------------------|------------------------------------------------------------------------------------------------|
| Product description      | To accommodate up to 4 wire rail magazines with pre-assembled wires from the Wire Terminal WT. |
| Benefits                 | For universal use on any mounting brace, vertical                                              |
| Technical specifications | Dimensions (W x H x D): 330 x 200 x 35 mm                                                      |
| Material                 | Sheet steel                                                                                    |
| Colour                   | RAL 7016                                                                                       |
| Supply includes          | Magazine support Assembly parts                                                                |
| To fit Model No.         | 4051.100                                                                                       |
| Packs of                 | 1 pc(s).                                                                                       |
| Net weight               | 4                                                                                              |
| Gross weight             | 4.6                                                                                            |
| Customs tariff number    | 84669360                                                                                       |