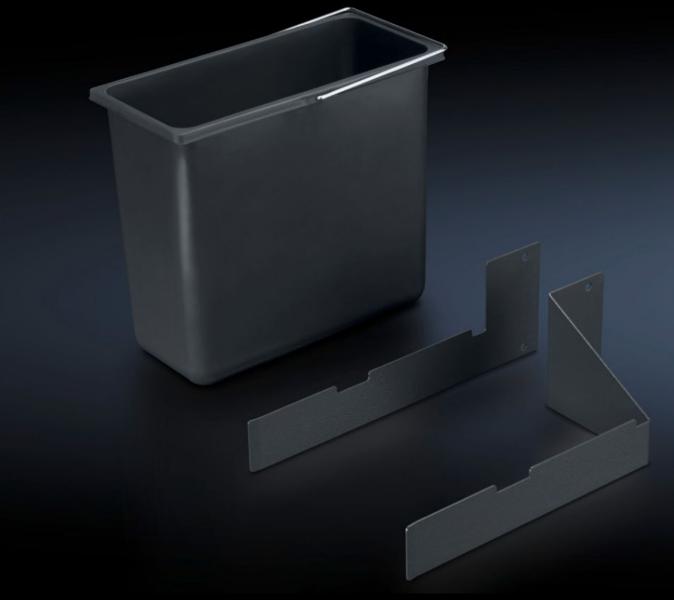

## AS 4051.115 - Waste bin for WS 540

For waste disposal directly at the workstation.

#### **Features**

| Model No.                | AS 4051.115                                                       |
|--------------------------|-------------------------------------------------------------------|
| Product description      | For waste disposal directly at the workstation.                   |
| Benefits                 | Front mounting without impairing legroom                          |
| Technical specifications | Dimensions (W x H x D): 150 x 290 x 320 mm<br>Capacity: 12 litres |
| Material                 | Plastic                                                           |
| Colour                   | Dark grey                                                         |
| Supply includes          | Waste bin Bracket Assembly parts                                  |
| To fit Model No.         | 4051.100                                                          |
| Packs of                 | 1 pc(s).                                                          |
| Net weight               | 1.4                                                               |
| Gross weight             | 2.3                                                               |
| Customs tariff number    | 39211900                                                          |
|                          |                                                                   |