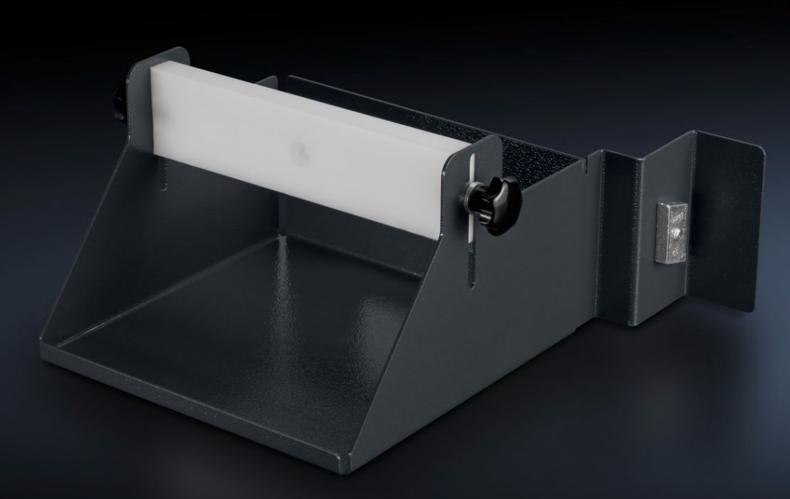

## AS 4051.117 - Wire pack holder

To hold wire packs, to fit assembly frames and WS 540. Attached to the Wire Station on the vertical mounting braces on the left or right.

## Features

| Model No.                | AS 4051.117                                                                                                                                 |
|--------------------------|---------------------------------------------------------------------------------------------------------------------------------------------|
| Design                   | right                                                                                                                                       |
| Product description      | Shelf for wire packs, to fit assembly frames and WS 540. Attached to the Wire Station on the vertical mounting braces on the left or right. |
| Technical specifications | Dimensions of wire pack holder (W x H x D): 207 x 105 x 207 mm<br>Storage space to fit wire packs up to a maximum size of 207 x 207<br>mm   |
| Material                 | Sheet steel                                                                                                                                 |
| Colour                   | RAL 7016                                                                                                                                    |
| Supply includes          | Wire pack holder<br>Assembly parts                                                                                                          |
| Note                     | When using the Wire Station WS 540, a vertical mounting brace (4051.106) is required.                                                       |
| To fit Model No.         | 4051.100<br>4050.150<br>4050.200<br>4050.300                                                                                                |
| Packs of                 | 1 pc(s).                                                                                                                                    |
| Net weight               | 2                                                                                                                                           |
|                          |                                                                                                                                             |